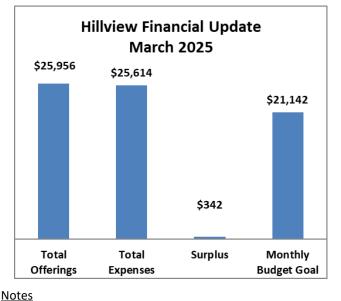

## Financial Report for March 2025

• Our Year to date surplus (July to March) is \$21,212

• The final quote to replace our leaky sanctuary roof is, **Correction:** \$77,070.

• All our missions commitments for this fiscal year have been disbursed, except for Compassion Canada, which will be sent in May.